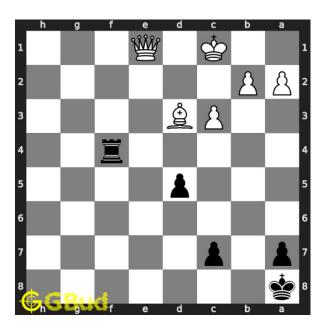

#### Medium chess puzzle 0109

Figure 1: Solve this medium chess puzzle 0109. Gain opponent's rook @ https://gbud.in/g3lpvj2

Figure 2: Solve this medium chess puzzle online with solution @ https://gbud.in/g3lpvj2