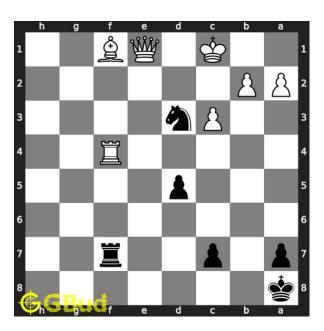

#### Move 4 Move by black

Figure 7: Rxf4

since the support to the rook is removed, your rook captures opponents hanging rook. this is how you can gain opponent's rook.