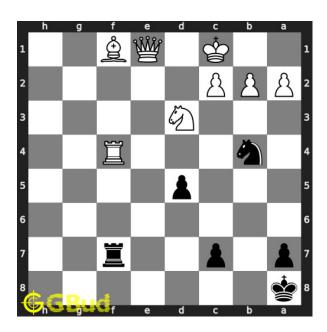

#### Move 2 Move by black

Figure 5: Nxd3+

after the capture, your knight forks opponent's king and queen. this is a sacrifice to remove the support to their rook.