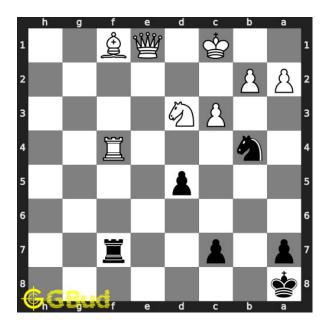

#### Solution 1

**Initial board position** This is the initial board position of medium chess puzzle 0109.

Figure 3: Initial board position of medium chess puzzle 0109

Move 1 Move by white

Figure 4: c3

opponent made mistake. they threatens your knight with a pawn but removed the support to their knight.