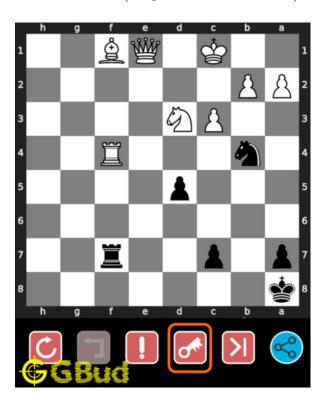

#### How to view the solution to medium chess puzzle 0109

To view the solution to this puzzle, follow the steps given below

- 1. Go to the puzzle page
- 2. Click the solution button (Key as shown below) to view the solution

Figure 12: Click the solution button to view solutions @ https://gbud.in/g3lpvj2