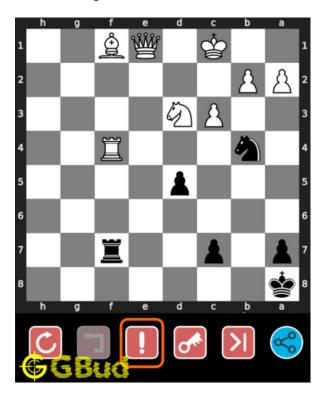

## How to get help for moves in the medium chess puzzle 0109

To get help or the possible next moves in the puzzle, , follow the steps given below

- 1. Go to the puzzle page
- 2. Click the help button (exclamation mark as shown below) to get help or suggestion on next possible move

Figure 13: Click the help button to get help on next move @ https://gbud.in/g3lpvj2

Figure 14: Solve more medium puzzles @ https://gbud.in/chsmdpz

Figure 15: Solve other puzzles @ https://gbud.in/chsgppz