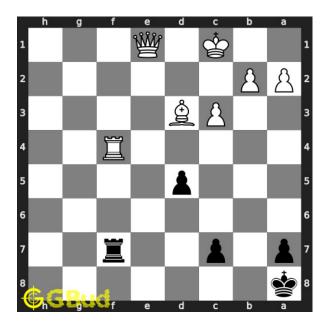

#### Medium chess puzzle 0109

Figure 1: Solve this medium chess puzzle 0109. Gain opponent's rook @ https://gbud.in/g3lpvj2

Figure 2: Solve this medium chess puzzle online with solution @ https://gbud.in/g3lpvj2

#### Solution 1

**Initial board position** This is the initial board position of medium chess puzzle 0109.

Figure 3: Initial board position of medium chess puzzle 0109

Move 1 Move by white

Figure 4: c3

opponent made mistake. they threatens your knight with a pawn but removed the support to their knight.