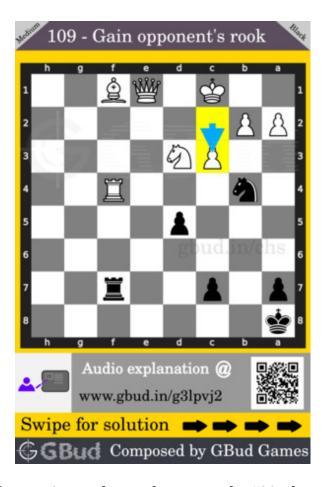

# Medium Chess puzzle # 0109 - Gain opponent's rook

Solve this medium chess puzzle and improve your chess games through improvement of your chess strategies and chess tactics.

Puzzle No: 0109

Difficulty level: medium

Description: Gain opponent's rook

Next Move: Black

Player level: Intermediate

Short URL for puzzle: https://gbud.in/g3lpvj2

#### Solution to medium chess puzzle 0109

At this puzzle, next move is by Black. The objective of the puzzle is to gain opponent's rook.

See the interactive solution at the puzzle page