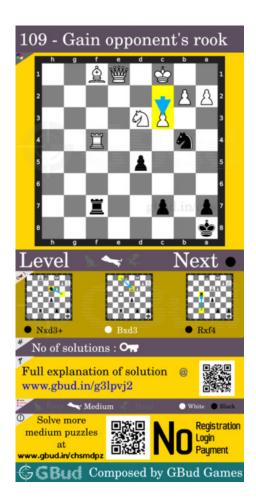

#### Right moves for the solution to the medium chess puzzle 0109

Based on the objective of the puzzle, you have to make the right moves. Following are the right moves

1. Nxd3+, Rxf4

#### Explanation for the moves

- 1. c3 Opponent made mistake. They threatens your knight with a pawn but removed the support to their knight.
- 2. Nxd3+ After the capture, your knight forks opponent's king and queen. This is a sacrifice to remove the support to their rook.
- 3. Bxd3 Opponent's does not want to lose their queen. Hence they capture your knight using their bishop.
- 4. Rxf4 Since the support to the rook is removed, your rook captures opponents hanging rook. This is how you can gain opponent's rook.
- 5. For right move Good moves. you sacrificed a knight to gain the rook
- 6. For wrong move Your could have sacrificed your knight to gain opponent's rook. Try again