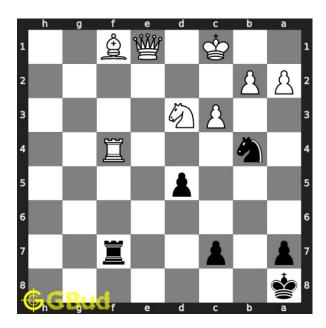

#### Move 3 Move by white

Figure 6: Bxd3

opponent's does not want to lose their queen. hence they capture your knight using their bishop.