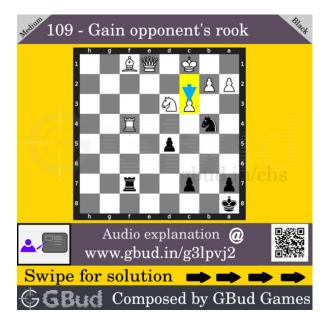

#### Medium chess puzzle 0109

Figure 1: Solve this medium chess puzzle 0109. Gain opponent's rook @ https://gbud.in/g3lpvj2

Figure 2: Solve this medium chess puzzle online with solution @ https://gbud.in/g3lpvj2

#### Solution 1

**Initial board position** This is the initial board position of medium chess puzzle 0109.

Figure 3: Initial board position of medium chess puzzle 0109

Move 1 Move by white

Figure 4: c3

opponent made mistake. they threatens your knight with a pawn but removed the support to their knight.